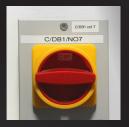

514.8.1 514.10.1 514.11.1

The PT-E550WVP supports our Cable Label app for Apple and Android mobile devices. With its wide range of templates, you can quickly and conveniently design compliant labels on your smartphone or tablet.