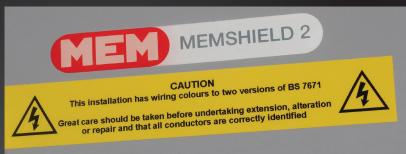

MARK OF A SMART PROFESSIONAL

514.12.1

514.13.1

| 514.14.1                                     | 514                                                                                                                                                                                                                                                        | 4.15.1  | S .     |          | A CONTRACTOR OF THE PARTY OF TH |
|----------------------------------------------|------------------------------------------------------------------------------------------------------------------------------------------------------------------------------------------------------------------------------------------------------------|---------|---------|----------|--------------------------------------------------------------------------------------------------------------------------------------------------------------------------------------------------------------------------------------------------------------------------------------------------------------------------------------------------------------------------------------------------------------------------------------------------------------------------------------------------------------------------------------------------------------------------------------------------------------------------------------------------------------------------------------------------------------------------------------------------------------------------------------------------------------------------------------------------------------------------------------------------------------------------------------------------------------------------------------------------------------------------------------------------------------------------------------------------------------------------------------------------------------------------------------------------------------------------------------------------------------------------------------------------------------------------------------------------------------------------------------------------------------------------------------------------------------------------------------------------------------------------------------------------------------------------------------------------------------------------------------------------------------------------------------------------------------------------------------------------------------------------------------------------------------------------------------------------------------------------------------------------------------------------------------------------------------------------------------------------------------------------------------------------------------------------------------------------------------------------------|
| Regulation                                   | Summary                                                                                                                                                                                                                                                    | A STEEL | N OF SE | N A HE   | Tape<br>recommended                                                                                                                                                                                                                                                                                                                                                                                                                                                                                                                                                                                                                                                                                                                                                                                                                                                                                                                                                                                                                                                                                                                                                                                                                                                                                                                                                                                                                                                                                                                                                                                                                                                                                                                                                                                                                                                                                                                                                                                                                                                                                                            |
| 514.13.1<br>Earthing and bonding             | Notices near to:  The connection of an earthing conductor to an installation earth electrode  The connection of a protective bonding conductor to an extraneous-conductive-part  The main earthing terminal, where it is separate from the main switchgear | *       | 1       | 1        | Black on Yellow<br>18/24mm                                                                                                                                                                                                                                                                                                                                                                                                                                                                                                                                                                                                                                                                                                                                                                                                                                                                                                                                                                                                                                                                                                                                                                                                                                                                                                                                                                                                                                                                                                                                                                                                                                                                                                                                                                                                                                                                                                                                                                                                                                                                                                     |
| 514.13.2<br>Warning notice                   | Where Regulation 418.2.5 or 418.3 applies, the warning notice specified shall be durably marked.                                                                                                                                                           | ×       | ×       | 1        | Black on Yellow<br>24mm*                                                                                                                                                                                                                                                                                                                                                                                                                                                                                                                                                                                                                                                                                                                                                                                                                                                                                                                                                                                                                                                                                                                                                                                                                                                                                                                                                                                                                                                                                                                                                                                                                                                                                                                                                                                                                                                                                                                                                                                                                                                                                                       |
| 514.14.1<br>Non-standard colours             | Warning notice where non-standard wiring colours are present                                                                                                                                                                                               | ×       | 1       | 1        | Black on Yellow<br>18/24mm                                                                                                                                                                                                                                                                                                                                                                                                                                                                                                                                                                                                                                                                                                                                                                                                                                                                                                                                                                                                                                                                                                                                                                                                                                                                                                                                                                                                                                                                                                                                                                                                                                                                                                                                                                                                                                                                                                                                                                                                                                                                                                     |
| 514.15.1<br>Alternative supplies             | Warning notices at:  The origin of installation  The meter position (if remote from the origin)  The consumer unit or distribution board to which the generating set is connected  All points of isolation of both sources of supply                       | *       | 1       | 1        | Black on Yellow<br>18/24mm                                                                                                                                                                                                                                                                                                                                                                                                                                                                                                                                                                                                                                                                                                                                                                                                                                                                                                                                                                                                                                                                                                                                                                                                                                                                                                                                                                                                                                                                                                                                                                                                                                                                                                                                                                                                                                                                                                                                                                                                                                                                                                     |
| 514.16<br>High protective conductor currents | Warning on distribution board indicating those circuits having a high protective conductor current (positioned to be visible to the person modifying or extending the circuit.)                                                                            | ×       | 1       | 1        | Black on Yellow<br>18/24mm                                                                                                                                                                                                                                                                                                                                                                                                                                                                                                                                                                                                                                                                                                                                                                                                                                                                                                                                                                                                                                                                                                                                                                                                                                                                                                                                                                                                                                                                                                                                                                                                                                                                                                                                                                                                                                                                                                                                                                                                                                                                                                     |
| PAT Labels (Portable Appliance Test)         |                                                                                                                                                                                                                                                            | ×       | ×       | <b>/</b> | Black on White<br>24mm                                                                                                                                                                                                                                                                                                                                                                                                                                                                                                                                                                                                                                                                                                                                                                                                                                                                                                                                                                                                                                                                                                                                                                                                                                                                                                                                                                                                                                                                                                                                                                                                                                                                                                                                                                                                                                                                                                                                                                                                                                                                                                         |