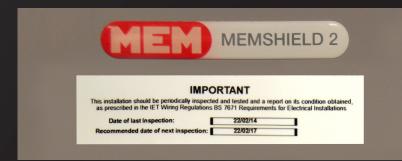

MARK OF A SMART PROFESSIONAL

514.12.1

514.13.1

| 514.14.1                                     | 514                                                                                                                                                                                                                                                        | 4.15.1  | S .     |          | A CONTRACTOR OF THE PARTY OF TH |
|----------------------------------------------|------------------------------------------------------------------------------------------------------------------------------------------------------------------------------------------------------------------------------------------------------------|---------|---------|----------|--------------------------------------------------------------------------------------------------------------------------------------------------------------------------------------------------------------------------------------------------------------------------------------------------------------------------------------------------------------------------------------------------------------------------------------------------------------------------------------------------------------------------------------------------------------------------------------------------------------------------------------------------------------------------------------------------------------------------------------------------------------------------------------------------------------------------------------------------------------------------------------------------------------------------------------------------------------------------------------------------------------------------------------------------------------------------------------------------------------------------------------------------------------------------------------------------------------------------------------------------------------------------------------------------------------------------------------------------------------------------------------------------------------------------------------------------------------------------------------------------------------------------------------------------------------------------------------------------------------------------------------------------------------------------------------------------------------------------------------------------------------------------------------------------------------------------------------------------------------------------------------------------------------------------------------------------------------------------------------------------------------------------------------------------------------------------------------------------------------------------------|
| Regulation                                   | Summary                                                                                                                                                                                                                                                    | A STEEL | N OF SE | N A HE   | Tape<br>recommended                                                                                                                                                                                                                                                                                                                                                                                                                                                                                                                                                                                                                                                                                                                                                                                                                                                                                                                                                                                                                                                                                                                                                                                                                                                                                                                                                                                                                                                                                                                                                                                                                                                                                                                                                                                                                                                                                                                                                                                                                                                                                                            |
| 514.13.1<br>Earthing and bonding             | Notices near to:  The connection of an earthing conductor to an installation earth electrode  The connection of a protective bonding conductor to an extraneous-conductive-part  The main earthing terminal, where it is separate from the main switchgear | *       | 1       | 1        | Black on Yellow<br>18/24mm                                                                                                                                                                                                                                                                                                                                                                                                                                                                                                                                                                                                                                                                                                                                                                                                                                                                                                                                                                                                                                                                                                                                                                                                                                                                                                                                                                                                                                                                                                                                                                                                                                                                                                                                                                                                                                                                                                                                                                                                                                                                                                     |
| 514.13.2<br>Warning notice                   | Where Regulation 418.2.5 or 418.3 applies, the warning notice specified shall be durably marked.                                                                                                                                                           | ×       | ×       | 1        | Black on Yellow<br>24mm*                                                                                                                                                                                                                                                                                                                                                                                                                                                                                                                                                                                                                                                                                                                                                                                                                                                                                                                                                                                                                                                                                                                                                                                                                                                                                                                                                                                                                                                                                                                                                                                                                                                                                                                                                                                                                                                                                                                                                                                                                                                                                                       |
| 514.14.1<br>Non-standard colours             | Warning notice where non-standard wiring colours are present                                                                                                                                                                                               | ×       | 1       | 1        | Black on Yellow<br>18/24mm                                                                                                                                                                                                                                                                                                                                                                                                                                                                                                                                                                                                                                                                                                                                                                                                                                                                                                                                                                                                                                                                                                                                                                                                                                                                                                                                                                                                                                                                                                                                                                                                                                                                                                                                                                                                                                                                                                                                                                                                                                                                                                     |
| 514.15.1<br>Alternative supplies             | Warning notices at:  The origin of installation  The meter position (if remote from the origin)  The consumer unit or distribution board to which the generating set is connected  All points of isolation of both sources of supply                       | *       | 1       | 1        | Black on Yellow<br>18/24mm                                                                                                                                                                                                                                                                                                                                                                                                                                                                                                                                                                                                                                                                                                                                                                                                                                                                                                                                                                                                                                                                                                                                                                                                                                                                                                                                                                                                                                                                                                                                                                                                                                                                                                                                                                                                                                                                                                                                                                                                                                                                                                     |
| 514.16<br>High protective conductor currents | Warning on distribution board indicating those circuits having a high protective conductor current (positioned to be visible to the person modifying or extending the circuit.)                                                                            | ×       | 1       | 1        | Black on Yellow<br>18/24mm                                                                                                                                                                                                                                                                                                                                                                                                                                                                                                                                                                                                                                                                                                                                                                                                                                                                                                                                                                                                                                                                                                                                                                                                                                                                                                                                                                                                                                                                                                                                                                                                                                                                                                                                                                                                                                                                                                                                                                                                                                                                                                     |
| PAT Labels (Portable Appliance Test)         |                                                                                                                                                                                                                                                            | ×       | ×       | <b>/</b> | Black on White<br>24mm                                                                                                                                                                                                                                                                                                                                                                                                                                                                                                                                                                                                                                                                                                                                                                                                                                                                                                                                                                                                                                                                                                                                                                                                                                                                                                                                                                                                                                                                                                                                                                                                                                                                                                                                                                                                                                                                                                                                                                                                                                                                                                         |