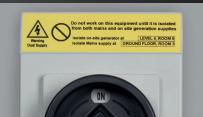

MARK OF A SMART PROFESSIONAL

514.12.1

514.13.1

| 514.14.1                                     | 514                                                                                                                                                                                                                                                        | 4.15.1  | S .     |          | A CONTRACTOR OF THE PARTY OF TH |
|----------------------------------------------|------------------------------------------------------------------------------------------------------------------------------------------------------------------------------------------------------------------------------------------------------------|---------|---------|----------|--------------------------------------------------------------------------------------------------------------------------------------------------------------------------------------------------------------------------------------------------------------------------------------------------------------------------------------------------------------------------------------------------------------------------------------------------------------------------------------------------------------------------------------------------------------------------------------------------------------------------------------------------------------------------------------------------------------------------------------------------------------------------------------------------------------------------------------------------------------------------------------------------------------------------------------------------------------------------------------------------------------------------------------------------------------------------------------------------------------------------------------------------------------------------------------------------------------------------------------------------------------------------------------------------------------------------------------------------------------------------------------------------------------------------------------------------------------------------------------------------------------------------------------------------------------------------------------------------------------------------------------------------------------------------------------------------------------------------------------------------------------------------------------------------------------------------------------------------------------------------------------------------------------------------------------------------------------------------------------------------------------------------------------------------------------------------------------------------------------------------------|
| Regulation                                   | Summary                                                                                                                                                                                                                                                    | A STEEL | N OF SE | N A HE   | Tape<br>recommended                                                                                                                                                                                                                                                                                                                                                                                                                                                                                                                                                                                                                                                                                                                                                                                                                                                                                                                                                                                                                                                                                                                                                                                                                                                                                                                                                                                                                                                                                                                                                                                                                                                                                                                                                                                                                                                                                                                                                                                                                                                                                                            |
| 514.13.1<br>Earthing and bonding             | Notices near to:  The connection of an earthing conductor to an installation earth electrode  The connection of a protective bonding conductor to an extraneous-conductive-part  The main earthing terminal, where it is separate from the main switchgear | *       | 1       | 1        | Black on Yellow<br>18/24mm                                                                                                                                                                                                                                                                                                                                                                                                                                                                                                                                                                                                                                                                                                                                                                                                                                                                                                                                                                                                                                                                                                                                                                                                                                                                                                                                                                                                                                                                                                                                                                                                                                                                                                                                                                                                                                                                                                                                                                                                                                                                                                     |
| 514.13.2<br>Warning notice                   | Where Regulation 418.2.5 or 418.3 applies, the warning notice specified shall be durably marked.                                                                                                                                                           | ×       | ×       | 1        | Black on Yellow<br>24mm*                                                                                                                                                                                                                                                                                                                                                                                                                                                                                                                                                                                                                                                                                                                                                                                                                                                                                                                                                                                                                                                                                                                                                                                                                                                                                                                                                                                                                                                                                                                                                                                                                                                                                                                                                                                                                                                                                                                                                                                                                                                                                                       |
| 514.14.1<br>Non-standard colours             | Warning notice where non-standard wiring colours are present                                                                                                                                                                                               | ×       | 1       | 1        | Black on Yellow<br>18/24mm                                                                                                                                                                                                                                                                                                                                                                                                                                                                                                                                                                                                                                                                                                                                                                                                                                                                                                                                                                                                                                                                                                                                                                                                                                                                                                                                                                                                                                                                                                                                                                                                                                                                                                                                                                                                                                                                                                                                                                                                                                                                                                     |
| 514.15.1<br>Alternative supplies             | Warning notices at:  The origin of installation  The meter position (if remote from the origin)  The consumer unit or distribution board to which the generating set is connected  All points of isolation of both sources of supply                       | *       | 1       | 1        | Black on Yellow<br>18/24mm                                                                                                                                                                                                                                                                                                                                                                                                                                                                                                                                                                                                                                                                                                                                                                                                                                                                                                                                                                                                                                                                                                                                                                                                                                                                                                                                                                                                                                                                                                                                                                                                                                                                                                                                                                                                                                                                                                                                                                                                                                                                                                     |
| 514.16<br>High protective conductor currents | Warning on distribution board indicating those circuits having a high protective conductor current (positioned to be visible to the person modifying or extending the circuit.)                                                                            | ×       | 1       | 1        | Black on Yellow<br>18/24mm                                                                                                                                                                                                                                                                                                                                                                                                                                                                                                                                                                                                                                                                                                                                                                                                                                                                                                                                                                                                                                                                                                                                                                                                                                                                                                                                                                                                                                                                                                                                                                                                                                                                                                                                                                                                                                                                                                                                                                                                                                                                                                     |
| PAT Labels (Portable Appliance Test)         |                                                                                                                                                                                                                                                            | ×       | ×       | <b>/</b> | Black on White<br>24mm                                                                                                                                                                                                                                                                                                                                                                                                                                                                                                                                                                                                                                                                                                                                                                                                                                                                                                                                                                                                                                                                                                                                                                                                                                                                                                                                                                                                                                                                                                                                                                                                                                                                                                                                                                                                                                                                                                                                                                                                                                                                                                         |