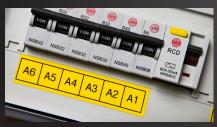

|                                      |                                                    |        |                                          | S &      | <u></u>                      |
|--------------------------------------|----------------------------------------------------|--------|------------------------------------------|----------|------------------------------|
| Regulation                           | Summary                                            | A STEE | S. S | S STEE   | Tape                         |
|                                      |                                                    | Y      | V                                        | V        | recommended                  |
| 411.3.3                              | In a.c. systems, additional protection by means    |        |                                          |          |                              |
| Additional protection (RCDs)         | of an RCD in accordance with regulation 415.1.     |        |                                          |          | Black on White               |
|                                      | Permitted exception - specific labelled            |        | <b>/</b>                                 |          | 12mm                         |
|                                      | socket-outlet provided for connection of a         |        |                                          |          |                              |
|                                      | particular item of equipment.                      |        |                                          |          |                              |
| 514.1.1                              | Identification of purpose of switch gear and       |        |                                          |          | Black on White<br>12/18/24mm |
| General - ID and Notices             | control gear and warning notices where             | Some   | Most                                     | 1        | Black on Yellow              |
|                                      | appropriate                                        |        |                                          |          | 12/18/24mm                   |
| 514.5.1                              | Legible and durable identification of conductors   |        |                                          |          | Black on White               |
| ID of conductors by lettering and/or | in letters & Arabic numbers. Underlining '6' & '9' |        | 1                                        | 1        | Black on Write<br>9/12mm     |
| numbering                            | where unattached to avoid confusion.               |        |                                          |          |                              |
| 514.8.1                              | Clear identification of protective devices         | 1      | -                                        |          | Black on White               |
| ID of a protective device            |                                                    | ✓      | <b>~</b>                                 | <b>/</b> | 9/12/18mm                    |
| 514.10.1                             | Warning notice where terminals/fixed live parts    |        |                                          |          | Black on Yellow              |
| Voltage warning                      | exceed 230v (where voltage would not normally      | ×      | ×                                        |          | Black on Tellon<br>24mm      |
|                                      | be expected)                                       |        |                                          |          |                              |
| 514.11.1                             | Identification of live parts not capable of being  |        | ,                                        |          | Black on Yellow              |
| Isolation                            | isolated by a single device                        | ×      | <b>✓</b>                                 | <b>/</b> | 18/24mm                      |
| 514.12.1                             | Details of inspection and recommended              | 44     | •                                        | ,        | Black on White               |
| Periodic Inspection                  | re-inspection date                                 | ×      | ×                                        |          | 24mm"                        |
| 514.12.2 RCD                         | Identification of one or more RCDs                 | ×      | ×                                        | 1        | Black on White<br>24mm*      |
|                                      |                                                    |        | •                                        | <b>V</b> | 2-4111111                    |