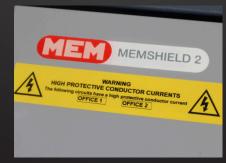

MARK OF A SMART PROFESSIONAL

514.12.1

514.13.1

| 514.14.1                                     | 514                                                                                                                                                                                                                                                        | 4.15.1  | S .     |          | A CONTRACTOR OF THE PARTY OF TH |
|----------------------------------------------|------------------------------------------------------------------------------------------------------------------------------------------------------------------------------------------------------------------------------------------------------------|---------|---------|----------|--------------------------------------------------------------------------------------------------------------------------------------------------------------------------------------------------------------------------------------------------------------------------------------------------------------------------------------------------------------------------------------------------------------------------------------------------------------------------------------------------------------------------------------------------------------------------------------------------------------------------------------------------------------------------------------------------------------------------------------------------------------------------------------------------------------------------------------------------------------------------------------------------------------------------------------------------------------------------------------------------------------------------------------------------------------------------------------------------------------------------------------------------------------------------------------------------------------------------------------------------------------------------------------------------------------------------------------------------------------------------------------------------------------------------------------------------------------------------------------------------------------------------------------------------------------------------------------------------------------------------------------------------------------------------------------------------------------------------------------------------------------------------------------------------------------------------------------------------------------------------------------------------------------------------------------------------------------------------------------------------------------------------------------------------------------------------------------------------------------------------------|
| Regulation                                   | Summary                                                                                                                                                                                                                                                    | A STEEL | N OF SE | N A HE   | Tape<br>recommended                                                                                                                                                                                                                                                                                                                                                                                                                                                                                                                                                                                                                                                                                                                                                                                                                                                                                                                                                                                                                                                                                                                                                                                                                                                                                                                                                                                                                                                                                                                                                                                                                                                                                                                                                                                                                                                                                                                                                                                                                                                                                                            |
| 514.13.1<br>Earthing and bonding             | Notices near to:  The connection of an earthing conductor to an installation earth electrode  The connection of a protective bonding conductor to an extraneous-conductive-part  The main earthing terminal, where it is separate from the main switchgear | *       | 1       | 1        | Black on Yellow<br>18/24mm                                                                                                                                                                                                                                                                                                                                                                                                                                                                                                                                                                                                                                                                                                                                                                                                                                                                                                                                                                                                                                                                                                                                                                                                                                                                                                                                                                                                                                                                                                                                                                                                                                                                                                                                                                                                                                                                                                                                                                                                                                                                                                     |
| 514.13.2<br>Warning notice                   | Where Regulation 418.2.5 or 418.3 applies, the warning notice specified shall be durably marked.                                                                                                                                                           | ×       | ×       | 1        | Black on Yellow<br>24mm*                                                                                                                                                                                                                                                                                                                                                                                                                                                                                                                                                                                                                                                                                                                                                                                                                                                                                                                                                                                                                                                                                                                                                                                                                                                                                                                                                                                                                                                                                                                                                                                                                                                                                                                                                                                                                                                                                                                                                                                                                                                                                                       |
| 514.14.1<br>Non-standard colours             | Warning notice where non-standard wiring colours are present                                                                                                                                                                                               | ×       | 1       | 1        | Black on Yellow<br>18/24mm                                                                                                                                                                                                                                                                                                                                                                                                                                                                                                                                                                                                                                                                                                                                                                                                                                                                                                                                                                                                                                                                                                                                                                                                                                                                                                                                                                                                                                                                                                                                                                                                                                                                                                                                                                                                                                                                                                                                                                                                                                                                                                     |
| 514.15.1<br>Alternative supplies             | Warning notices at:  The origin of installation  The meter position (if remote from the origin)  The consumer unit or distribution board to which the generating set is connected  All points of isolation of both sources of supply                       | *       | 1       | 1        | Black on Yellow<br>18/24mm                                                                                                                                                                                                                                                                                                                                                                                                                                                                                                                                                                                                                                                                                                                                                                                                                                                                                                                                                                                                                                                                                                                                                                                                                                                                                                                                                                                                                                                                                                                                                                                                                                                                                                                                                                                                                                                                                                                                                                                                                                                                                                     |
| 514.16<br>High protective conductor currents | Warning on distribution board indicating those circuits having a high protective conductor current (positioned to be visible to the person modifying or extending the circuit.)                                                                            | ×       | 1       | 1        | Black on Yellow<br>18/24mm                                                                                                                                                                                                                                                                                                                                                                                                                                                                                                                                                                                                                                                                                                                                                                                                                                                                                                                                                                                                                                                                                                                                                                                                                                                                                                                                                                                                                                                                                                                                                                                                                                                                                                                                                                                                                                                                                                                                                                                                                                                                                                     |
| PAT Labels (Portable Appliance Test)         |                                                                                                                                                                                                                                                            | ×       | ×       | <b>/</b> | Black on White<br>24mm                                                                                                                                                                                                                                                                                                                                                                                                                                                                                                                                                                                                                                                                                                                                                                                                                                                                                                                                                                                                                                                                                                                                                                                                                                                                                                                                                                                                                                                                                                                                                                                                                                                                                                                                                                                                                                                                                                                                                                                                                                                                                                         |