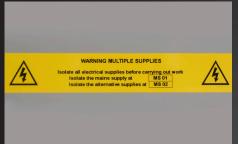

MARK OF A SMART PROFESSIONAL

514.12.1

514.13.1

| 514.14.1                                     | 514                                                                                                                                                                                                                                                        | 4.15.1  | S .     |          | A CONTRACTOR OF THE PARTY OF TH |
|----------------------------------------------|------------------------------------------------------------------------------------------------------------------------------------------------------------------------------------------------------------------------------------------------------------|---------|---------|----------|--------------------------------------------------------------------------------------------------------------------------------------------------------------------------------------------------------------------------------------------------------------------------------------------------------------------------------------------------------------------------------------------------------------------------------------------------------------------------------------------------------------------------------------------------------------------------------------------------------------------------------------------------------------------------------------------------------------------------------------------------------------------------------------------------------------------------------------------------------------------------------------------------------------------------------------------------------------------------------------------------------------------------------------------------------------------------------------------------------------------------------------------------------------------------------------------------------------------------------------------------------------------------------------------------------------------------------------------------------------------------------------------------------------------------------------------------------------------------------------------------------------------------------------------------------------------------------------------------------------------------------------------------------------------------------------------------------------------------------------------------------------------------------------------------------------------------------------------------------------------------------------------------------------------------------------------------------------------------------------------------------------------------------------------------------------------------------------------------------------------------------|
| Regulation                                   | Summary                                                                                                                                                                                                                                                    | A STEEL | N OF SE | N A HE   | Tape<br>recommended                                                                                                                                                                                                                                                                                                                                                                                                                                                                                                                                                                                                                                                                                                                                                                                                                                                                                                                                                                                                                                                                                                                                                                                                                                                                                                                                                                                                                                                                                                                                                                                                                                                                                                                                                                                                                                                                                                                                                                                                                                                                                                            |
| 514.13.1<br>Earthing and bonding             | Notices near to:  The connection of an earthing conductor to an installation earth electrode  The connection of a protective bonding conductor to an extraneous-conductive-part  The main earthing terminal, where it is separate from the main switchgear | *       | 1       | 1        | Black on Yellow<br>18/24mm                                                                                                                                                                                                                                                                                                                                                                                                                                                                                                                                                                                                                                                                                                                                                                                                                                                                                                                                                                                                                                                                                                                                                                                                                                                                                                                                                                                                                                                                                                                                                                                                                                                                                                                                                                                                                                                                                                                                                                                                                                                                                                     |
| 514.13.2<br>Warning notice                   | Where Regulation 418.2.5 or 418.3 applies, the warning notice specified shall be durably marked.                                                                                                                                                           | ×       | ×       | 1        | Black on Yellow<br>24mm*                                                                                                                                                                                                                                                                                                                                                                                                                                                                                                                                                                                                                                                                                                                                                                                                                                                                                                                                                                                                                                                                                                                                                                                                                                                                                                                                                                                                                                                                                                                                                                                                                                                                                                                                                                                                                                                                                                                                                                                                                                                                                                       |
| 514.14.1<br>Non-standard colours             | Warning notice where non-standard wiring colours are present                                                                                                                                                                                               | ×       | 1       | 1        | Black on Yellow<br>18/24mm                                                                                                                                                                                                                                                                                                                                                                                                                                                                                                                                                                                                                                                                                                                                                                                                                                                                                                                                                                                                                                                                                                                                                                                                                                                                                                                                                                                                                                                                                                                                                                                                                                                                                                                                                                                                                                                                                                                                                                                                                                                                                                     |
| 514.15.1<br>Alternative supplies             | Warning notices at:  The origin of installation  The meter position (if remote from the origin)  The consumer unit or distribution board to which the generating set is connected  All points of isolation of both sources of supply                       | *       | 1       | 1        | Black on Yellow<br>18/24mm                                                                                                                                                                                                                                                                                                                                                                                                                                                                                                                                                                                                                                                                                                                                                                                                                                                                                                                                                                                                                                                                                                                                                                                                                                                                                                                                                                                                                                                                                                                                                                                                                                                                                                                                                                                                                                                                                                                                                                                                                                                                                                     |
| 514.16<br>High protective conductor currents | Warning on distribution board indicating those circuits having a high protective conductor current (positioned to be visible to the person modifying or extending the circuit.)                                                                            | ×       | 1       | 1        | Black on Yellow<br>18/24mm                                                                                                                                                                                                                                                                                                                                                                                                                                                                                                                                                                                                                                                                                                                                                                                                                                                                                                                                                                                                                                                                                                                                                                                                                                                                                                                                                                                                                                                                                                                                                                                                                                                                                                                                                                                                                                                                                                                                                                                                                                                                                                     |
| PAT Labels (Portable Appliance Test)         |                                                                                                                                                                                                                                                            | ×       | ×       | <b>/</b> | Black on White<br>24mm                                                                                                                                                                                                                                                                                                                                                                                                                                                                                                                                                                                                                                                                                                                                                                                                                                                                                                                                                                                                                                                                                                                                                                                                                                                                                                                                                                                                                                                                                                                                                                                                                                                                                                                                                                                                                                                                                                                                                                                                                                                                                                         |