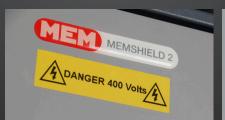

MARK OF A SMART PROFESSIONAL

514.12.1

514.13.1

| 514.14.1                                     | 514                                                                                                                                                                                                                                                        | 4.15.1  | S .     |          | A CONTRACTOR OF THE PARTY OF TH |
|----------------------------------------------|------------------------------------------------------------------------------------------------------------------------------------------------------------------------------------------------------------------------------------------------------------|---------|---------|----------|--------------------------------------------------------------------------------------------------------------------------------------------------------------------------------------------------------------------------------------------------------------------------------------------------------------------------------------------------------------------------------------------------------------------------------------------------------------------------------------------------------------------------------------------------------------------------------------------------------------------------------------------------------------------------------------------------------------------------------------------------------------------------------------------------------------------------------------------------------------------------------------------------------------------------------------------------------------------------------------------------------------------------------------------------------------------------------------------------------------------------------------------------------------------------------------------------------------------------------------------------------------------------------------------------------------------------------------------------------------------------------------------------------------------------------------------------------------------------------------------------------------------------------------------------------------------------------------------------------------------------------------------------------------------------------------------------------------------------------------------------------------------------------------------------------------------------------------------------------------------------------------------------------------------------------------------------------------------------------------------------------------------------------------------------------------------------------------------------------------------------------|
| Regulation                                   | Summary                                                                                                                                                                                                                                                    | A STEEL | N OF SE | N A HE   | Tape<br>recommended                                                                                                                                                                                                                                                                                                                                                                                                                                                                                                                                                                                                                                                                                                                                                                                                                                                                                                                                                                                                                                                                                                                                                                                                                                                                                                                                                                                                                                                                                                                                                                                                                                                                                                                                                                                                                                                                                                                                                                                                                                                                                                            |
| 514.13.1<br>Earthing and bonding             | Notices near to:  The connection of an earthing conductor to an installation earth electrode  The connection of a protective bonding conductor to an extraneous-conductive-part  The main earthing terminal, where it is separate from the main switchgear | *       | 1       | 1        | Black on Yellow<br>18/24mm                                                                                                                                                                                                                                                                                                                                                                                                                                                                                                                                                                                                                                                                                                                                                                                                                                                                                                                                                                                                                                                                                                                                                                                                                                                                                                                                                                                                                                                                                                                                                                                                                                                                                                                                                                                                                                                                                                                                                                                                                                                                                                     |
| 514.13.2<br>Warning notice                   | Where Regulation 418.2.5 or 418.3 applies, the warning notice specified shall be durably marked.                                                                                                                                                           | ×       | ×       | 1        | Black on Yellow<br>24mm*                                                                                                                                                                                                                                                                                                                                                                                                                                                                                                                                                                                                                                                                                                                                                                                                                                                                                                                                                                                                                                                                                                                                                                                                                                                                                                                                                                                                                                                                                                                                                                                                                                                                                                                                                                                                                                                                                                                                                                                                                                                                                                       |
| 514.14.1<br>Non-standard colours             | Warning notice where non-standard wiring colours are present                                                                                                                                                                                               | ×       | 1       | 1        | Black on Yellow<br>18/24mm                                                                                                                                                                                                                                                                                                                                                                                                                                                                                                                                                                                                                                                                                                                                                                                                                                                                                                                                                                                                                                                                                                                                                                                                                                                                                                                                                                                                                                                                                                                                                                                                                                                                                                                                                                                                                                                                                                                                                                                                                                                                                                     |
| 514.15.1<br>Alternative supplies             | Warning notices at:  The origin of installation  The meter position (if remote from the origin)  The consumer unit or distribution board to which the generating set is connected  All points of isolation of both sources of supply                       | *       | 1       | 1        | Black on Yellow<br>18/24mm                                                                                                                                                                                                                                                                                                                                                                                                                                                                                                                                                                                                                                                                                                                                                                                                                                                                                                                                                                                                                                                                                                                                                                                                                                                                                                                                                                                                                                                                                                                                                                                                                                                                                                                                                                                                                                                                                                                                                                                                                                                                                                     |
| 514.16<br>High protective conductor currents | Warning on distribution board indicating those circuits having a high protective conductor current (positioned to be visible to the person modifying or extending the circuit.)                                                                            | ×       | 1       | 1        | Black on Yellow<br>18/24mm                                                                                                                                                                                                                                                                                                                                                                                                                                                                                                                                                                                                                                                                                                                                                                                                                                                                                                                                                                                                                                                                                                                                                                                                                                                                                                                                                                                                                                                                                                                                                                                                                                                                                                                                                                                                                                                                                                                                                                                                                                                                                                     |
| PAT Labels (Portable Appliance Test)         |                                                                                                                                                                                                                                                            | ×       | ×       | <b>/</b> | Black on White<br>24mm                                                                                                                                                                                                                                                                                                                                                                                                                                                                                                                                                                                                                                                                                                                                                                                                                                                                                                                                                                                                                                                                                                                                                                                                                                                                                                                                                                                                                                                                                                                                                                                                                                                                                                                                                                                                                                                                                                                                                                                                                                                                                                         |