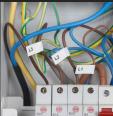

|                                      |                                                    |        |                                          | S &      | <u></u>                      |
|--------------------------------------|----------------------------------------------------|--------|------------------------------------------|----------|------------------------------|
| Regulation                           | Summary                                            | A STEE | S. S | S STEE   | Tape                         |
|                                      |                                                    | Y      | V                                        | V        | recommended                  |
| 411.3.3                              | In a.c. systems, additional protection by means    |        |                                          |          |                              |
| Additional protection (RCDs)         | of an RCD in accordance with regulation 415.1.     |        |                                          |          | Black on White               |
|                                      | Permitted exception - specific labelled            |        | <b>/</b>                                 |          | 12mm                         |
|                                      | socket-outlet provided for connection of a         |        |                                          |          |                              |
|                                      | particular item of equipment.                      |        |                                          |          |                              |
| 514.1.1                              | Identification of purpose of switch gear and       |        |                                          |          | Black on White<br>12/18/24mm |
| General - ID and Notices             | control gear and warning notices where             | Some   | Most                                     | 1        | Black on Yellow              |
|                                      | appropriate                                        |        |                                          |          | 12/18/24mm                   |
| 514.5.1                              | Legible and durable identification of conductors   |        |                                          |          | Black on White               |
| ID of conductors by lettering and/or | in letters & Arabic numbers. Underlining '6' & '9' |        | 1                                        | 1        | Black on Write<br>9/12mm     |
| numbering                            | where unattached to avoid confusion.               |        |                                          |          |                              |
| 514.8.1                              | Clear identification of protective devices         | 1      | -                                        |          | Black on White               |
| ID of a protective device            |                                                    | ✓      | <b>~</b>                                 | <b>/</b> | 9/12/18mm                    |
| 514.10.1                             | Warning notice where terminals/fixed live parts    |        |                                          |          | Black on Yellow              |
| Voltage warning                      | exceed 230v (where voltage would not normally      | ×      | ×                                        |          | Black on Tellon<br>24mm      |
|                                      | be expected)                                       |        |                                          |          |                              |
| 514.11.1                             | Identification of live parts not capable of being  |        | ,                                        |          | Black on Yellow              |
| Isolation                            | isolated by a single device                        | ×      | <b>✓</b>                                 | <b>/</b> | 18/24mm                      |
| 514.12.1                             | Details of inspection and recommended              | 44     | •                                        | ,        | Black on White               |
| Periodic Inspection                  | re-inspection date                                 | ×      | ×                                        |          | 24mm"                        |
| 514.12.2 RCD                         | Identification of one or more RCDs                 | ×      | ×                                        | 1        | Black on White<br>24mm*      |
|                                      |                                                    |        | •                                        | <b>V</b> | 2-4111111                    |