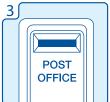

Take the box to the post office where it will be sent to our recycling technology cente.

Should you wish to return four or more cartridges, please return to the website and order a bulk box, free of charge.