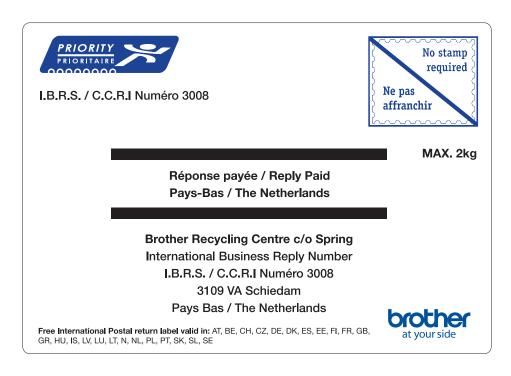

## This service is for genuine Brother supplies only.

Put the empty cartridge in the packaging from your new cartridge. Put the used item in the box and tape the box closed.

Cut out the label below, and stick it to the box. If you would like to send two empty cartridges, please stick the boxes together. One label can be used for two boxes.

Take the box to the post office where it will be sent to our recycling technology cente.

Should you wish to return four or more cartridges, please return to the website and order a bulk box, free of charge.