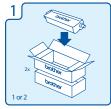

## This service is for genuine Brother supplies only.

Put the empty cartridge in the packaging from your new cartridge. Put the used item in the box and tape the box closed.

Cut out the label below, and stick it to the box. If you would like to send two empty cartridges, please stick the boxes together. One label can be used for two boxes.