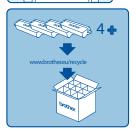

Take the box to the post office where it will be sent to our recycling technology cente.

Should you wish to return four or more cartridges, please return to the website and order a bulk box, free of charge.