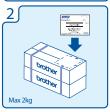

## This service is for genuine Brother supplies only.

Put the empty cartridge in the packaging from your new cartridge. Put the used item in the box and tape the box closed.

Cut out the label below, and stick it to the box. If you would like to send two empty cartridges, please stick the boxes together. One label can be used for two boxes.